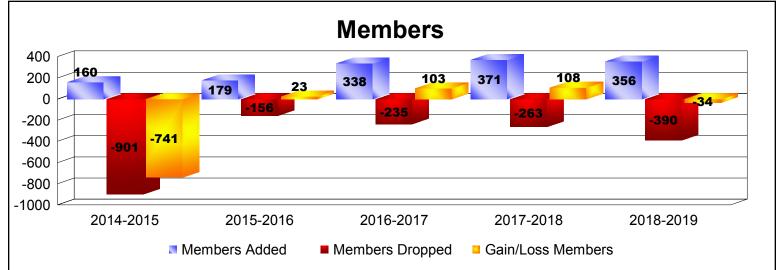

District 3231A1 As of June 2019 Cumulative

| Year      | New<br>Clubs | Dropped<br>Clubs | Gain/<br>Loss<br>Clubs | New<br>Members | Charter<br>Members | Reinstate<br>Members | Transfer<br>Members | Total<br>Member<br>Added | Total<br>Members<br>Dropped | Gain/<br>Loss<br>Members |
|-----------|--------------|------------------|------------------------|----------------|--------------------|----------------------|---------------------|--------------------------|-----------------------------|--------------------------|
| 2014-2015 | 0            | 0                | 0                      | 112            | 8                  | 37                   | 3                   | 160                      | -901                        | -741                     |
| 2015-2016 | 1            | 0                | 1                      | 144            | 22                 | 10                   | 3                   | 179                      | -156                        | 23                       |
| 2016-2017 | 0            | 0                | 0                      | 262            | 10                 | 47                   | 19                  | 338                      | -235                        | 103                      |
| 2017-2018 | 3            | -2               | 1                      | 239            | 95                 | 20                   | 17                  | 371                      | -263                        | 108                      |
| 2018-2019 | 10           | -4               | 6                      | 137            | 210                | 3                    | 6                   | 356                      | -390                        | -34                      |
| Average   | 3            | -1               | 2                      | 179            | 69                 | 23                   | 10                  | 281                      | -389                        | -108                     |