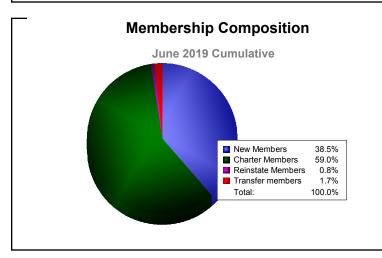

District 3231A1 As of June 2019 Cumulative

| Year      | New<br>Clubs | Dropped<br>Clubs | Gain/<br>Loss<br>Clubs | New<br>Members | Charter<br>Members | Reinstate<br>Members | Transfer<br>Members | Total<br>Member<br>Added | Total<br>Members<br>Dropped | Gain/<br>Loss<br>Members |
|-----------|--------------|------------------|------------------------|----------------|--------------------|----------------------|---------------------|--------------------------|-----------------------------|--------------------------|
| 2014-2015 | 0            | 0                | 0                      | 112            | 8                  | 37                   | 3                   | 160                      | -901                        | -741                     |
| 2015-2016 | 1            | 0                | 1                      | 144            | 22                 | 10                   | 3                   | 179                      | -156                        | 23                       |
| 2016-2017 | 0            | 0                | 0                      | 262            | 10                 | 47                   | 19                  | 338                      | -235                        | 103                      |
| 2017-2018 | 3            | -2               | 1                      | 239            | 95                 | 20                   | 17                  | 371                      | -263                        | 108                      |
| 2018-2019 | 10           | -4               | 6                      | 137            | 210                | 3                    | 6                   | 356                      | -390                        | -34                      |
| Average   | 3            | -1               | 2                      | 179            | 69                 | 23                   | 10                  | 281                      | -389                        | -108                     |