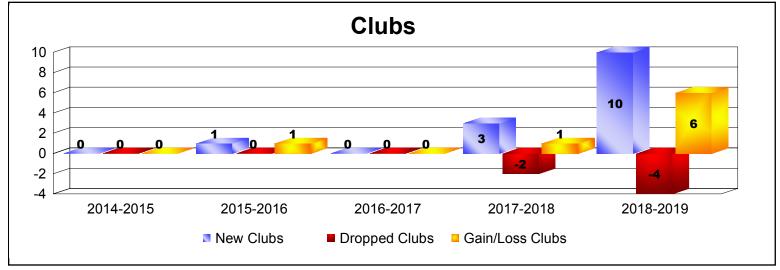

District 3231A1 As of June 2019 Cumulative

| Year      | New<br>Clubs | Dropped<br>Clubs | Gain/<br>Loss<br>Clubs | New<br>Members | Charter<br>Members | Reinstate<br>Members | Transfer<br>Members | Total<br>Member<br>Added | Total<br>Members<br>Dropped | Gain/<br>Loss<br>Members |
|-----------|--------------|------------------|------------------------|----------------|--------------------|----------------------|---------------------|--------------------------|-----------------------------|--------------------------|
| 2014-2015 | 0            | 0                | 0                      | 112            | 8                  | 37                   | 3                   | 160                      | -901                        | -741                     |
| 2015-2016 | 1            | 0                | 1                      | 144            | 22                 | 10                   | 3                   | 179                      | -156                        | 23                       |
| 2016-2017 | 0            | 0                | 0                      | 262            | 10                 | 47                   | 19                  | 338                      | -235                        | 103                      |
| 2017-2018 | 3            | -2               | 1                      | 239            | 95                 | 20                   | 17                  | 371                      | -263                        | 108                      |
| 2018-2019 | 10           | -4               | 6                      | 137            | 210                | 3                    | 6                   | 356                      | -390                        | -34                      |
| Average   | 3            | -1               | 2                      | 179            | 69                 | 23                   | 10                  | 281                      | -389                        | -108                     |